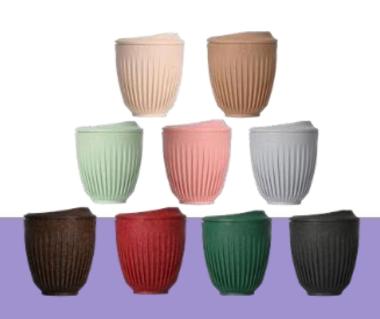

#### **Rice Husk Chai Cup**

These cups are not only sustainable, but their unique design and vibrant colours make them a stylish choice for tea lovers.

Sip on a classic cutting chai in style while reducing your plastic waste with our rice husk cutting chai cups.