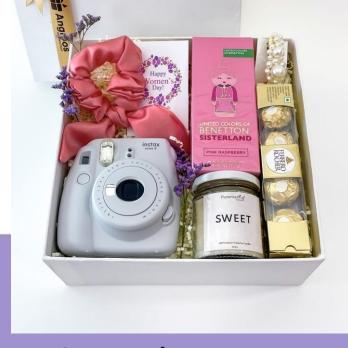

## Captured Moments Deluxe Gift Set

Fujifilm Instax Mini 9 full set
Ferrero Rocher 4 pieces hair
clip
Greeting card
Scrunchies
Benetton sisterland spray 80ml

Scented Candle +91 81784 64224 | sale@1stopmerchandisingsolutions.com | www.1stopmerchandisingsolutions.com