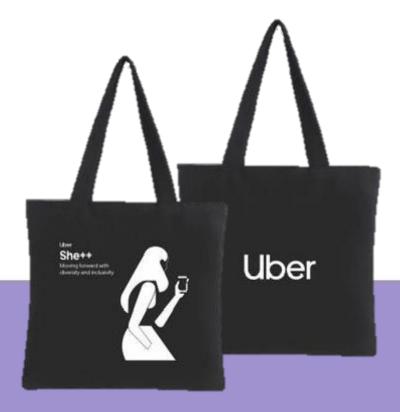

)
- Cadbury Dairy Milk
- Stickers
- Custom E-Flute Box





# Blush Bloom Ensemble – Women's Hamper

- Retro Coffee mug
- MDF Coaster Single
- Neem Wood Comb
- Wow Science Aloe Vera Gel
- Pop Socket
- Dome Sticker
- Custom E-Flute Box





#### CelebrateHER Comfort Set- Women's Hamper

- Ceramic Mug
- MDF Coaster Single
- Dairy Milk Silk
- Mouse Pad
- Stickers/ Dome Sticker
- E-Flute Artwork Box





#### SustainaTea Delight Kit: Women's Day Edition

- Smaller Footprint Rice Husk Mug
- Tea Culture Assorted Mini Box
- Dome Sticker
- E-Flute Box









## Best Selling Products



#### **BAGS**





#### Always Chic Basic Tote Bag

A durable, washable and stylish canvas bag for you to carry with you on your day out. It is perfectly sized with adequate space to fit in all your necessities.



#### **Non Woven Bags**

Soft-touch vegan leather. Vegan leather shoulder strap.
Poly-suede lining to protect the phones from fall
damage. Widened leather pad to make it easy on
shoulder



#### Nautica duffel bag

Durable Lightweight leatherette material - With a clean and stylish look that matches the Nautica brand, our cross body purse is the perfect bag for any occasion and with its nylon material it makes cleaning super easy and very lightweight

+91 81784 64224 | sale@1stopmerchandisingsolutions.com | www.1stopmerchandisingsolutions.com

#### **BAGS**



#### 

Ready Stock Qty 600 pcs



## Nautica D Travel Pouch

**Assorted Colors** 

Makeup/ Gadgets Organiser

Compact



## Large Travel Portable Bag

Make up Storage Bags with Handle and Divider,

Wide Opening Make up Organizer wi