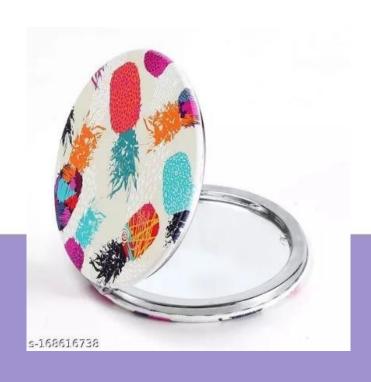

#### **Personal Accessories**

**Mini Pocket Mirror** 

Selfie Light USB Chargeable Mobile Ring

Padmate Silk Blend Sanitary Pad Pouch – Pack Of 3