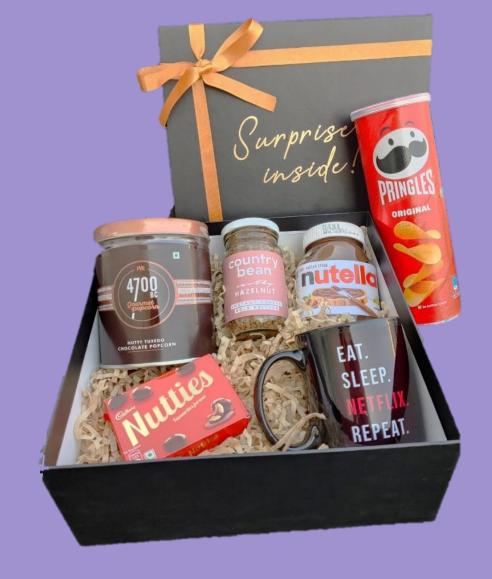

#### Indulgence Bliss Bundle Gourmet Box

- 4700BC Chocolate Popcorn
- Pringle Original Chips
- Nutella Hazelnut Spread
- Country Bean Coffee Hazelnut
- Cadbury Nutties
- Netflix & Chill Mug