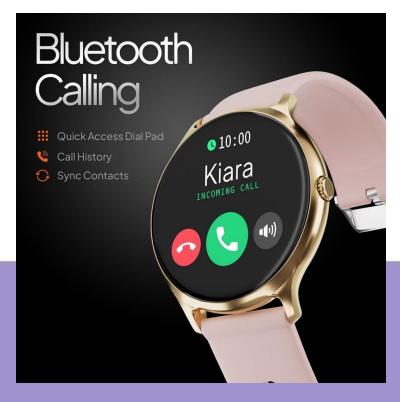

#### **Tech Gadgets**

boAt Airdopes 138 Twin Wireless Earbuds

Fire-Boltt Hurricane Smart Watch

Mini Karaoke Speaker with wireless Mic