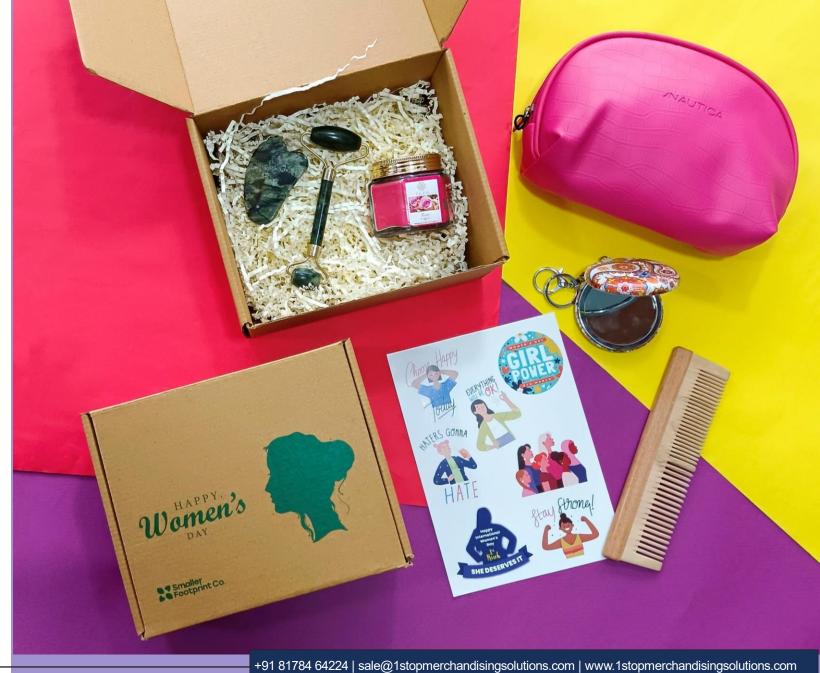

#### Traveler's Charm Kit -Women's Hamper

- **Nautica Travel Pouch**
- Jade Roller
- Neem Wood Comb
- **Pocket Mirror**
- **Smoor Choco-nuts**
- **Scented Candle**
- **Exclusive E-flute Box**