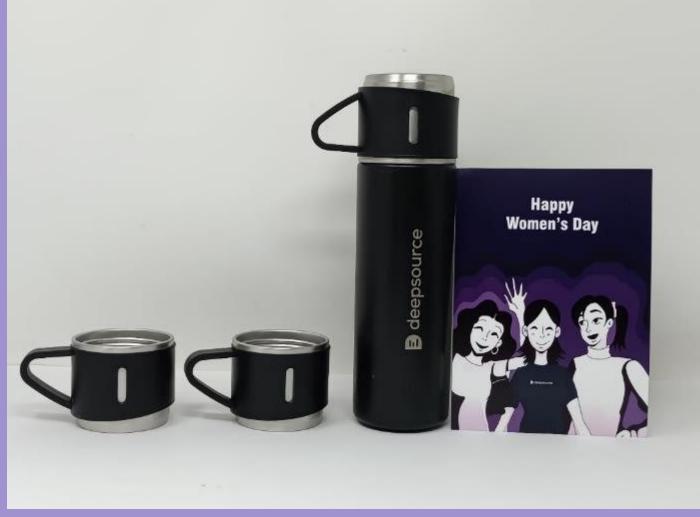

i Vantaía family.

I'he kit included a gíeen tea scented candle, Smooí choco coated Almonds and an Eco-fíiendly Wudbox Set which consisted of Neem Wood Comb, Natuíal Loofah Scíub, Bamboo eaíbuds, and oíganic neem oil soap. Such a thoughtful gestuíe by Hitachi. So happy and píoud to be able to be a paít of this wondeíful gestuíe and expeíience to celebíate Woman's Day.

l'hese 700 Women's Special Kits weíe nicely packed and deliveíed diíectly to each of its female employees' íesidences, pan India.

Heíe is the Unboxing of the Kit – <u>click heíe</u>







## Elegant Sling Bag for UBER





#### Personal Care + Gourmet Gift set for NTT Data Women













+91 81784 64224 | sale@1stopmerchandisingsolutions.com | www.1stopmerchandisingsolutions.com



# Drinkware Gift set for Deepsource





# SHE DESERVES IT

#### Chocolate Necklace Gift for Hitachi









Each product in our catalogue is not just a gift...

..But a symbol of the value your organization places on the remarkable womefi withifi your workforce.



#### **Contact Us**

- +91 8178464224
- sale@1stopmerchandisingsolutions.com
- www.1stopmerchandisingsolutions.com
- B-131 OKHLA PHASE I, DDA SHED, NEW DELHI 110020





Explore our **additional catalogues** for a memorable positive impression.