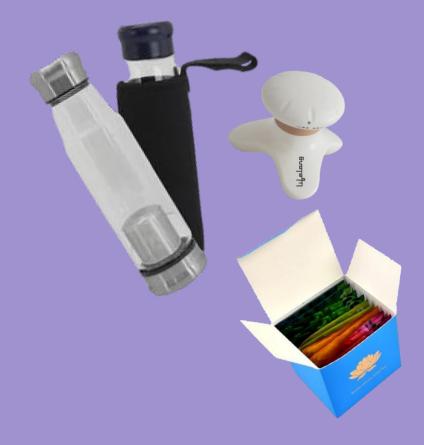

#### Wellness Retreat Essentials - Women's Hamper

- Yoga Mat
- Life Long Mini Massager
- Infuser Bottle
- Assorted Tea Box