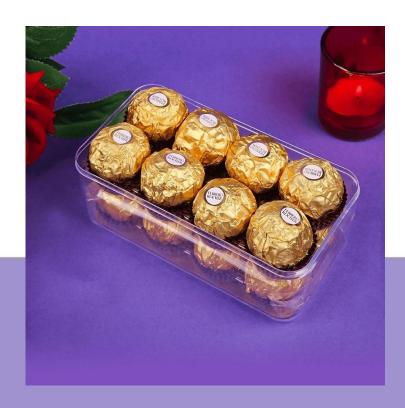

#### **Chocolates**

Smoor Choco- coated Almonds

**Premium Women's Day Designer Necklace Box** 