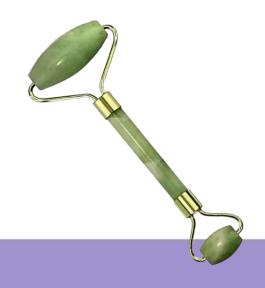

#### **Jade Facial Roller**

Dual-sided Facial Massager Roller that offers toning, firming, relaxing & tightening effects on face, neck, eyes, etc. for a healthy & long-lasting appearance.