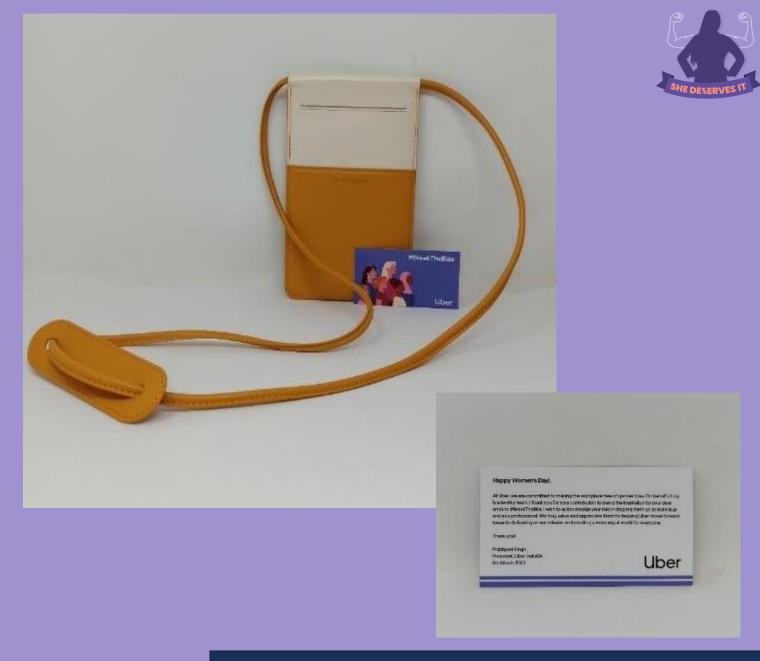

sustainable, useful, and meaningful kit that would connect with all the women in theií oíganization. We developed a custom gift set with company bíanding and the message of celebíating women of theií Hitachi Vantaía family.

I'he kit included a gíeen tea scented candle, Smooí choco coated Almonds and an Eco-fíiendly Wudbox Set which consisted of Neem Wood Comb, Natuíal Loofah Scíub, Bamboo eaíbuds, and oíganic neem oil soap. Such a thoughtful gestuíe by Hitachi. So happy and píoud to be able to be a paít of this wondeíful gestuíe and expeíience to celebíate Woman's Day.

l'hese 700 Women's Special Kits weíe nicely packed and deliveíed diíectly to each of its female employees' íesidences, pan India.

Heíe is the Unboxing of the Kit – <u>click heíe</u>







## Elegant Sling Bag for UBER





#### Personal Care + Gourmet Gift set for NTT Data Women













+91 81784 64224 | sale@1stopmerchandisingsolutions.com | www.1stopmerchandisingsolutions.com



# Drinkware Gift set for Deepsource





# SHE DESERVES IT

#### Chocolate Necklace Gift for Hitachi









Each product in our catalogue is not just a gift...

..But a symbol of the value your organization places on the remarkable womefi withifi your workforce.



#### **Contact Us**

- +91 8178464224
- sale@1stopmerchandisingsolutions.com
- www.1stopmerchandisingsolutions.com
- B-131 OKHLA PHASE I, DDA SHED, NEW DELHI 110020





Explore our **additional catalogues** for a memorable positive impression.