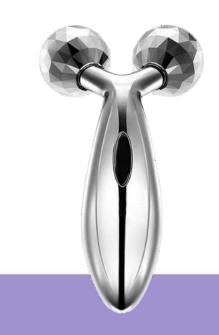

#### **3D Face Massager**

Soft-touch vegan leather

Vegan leather shoulder strap

Poly-suede lining to protect the phones from fall damage

Widened leather pad to make it easy on shoulder