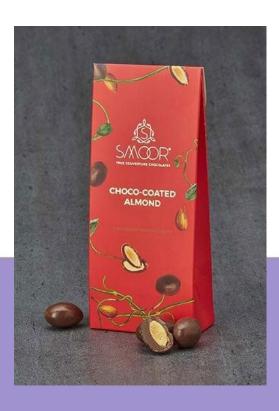

#### **Chocolates**

Smoor Choco- coated Almonds

**Premium Women's Day Designer Necklace Box** 