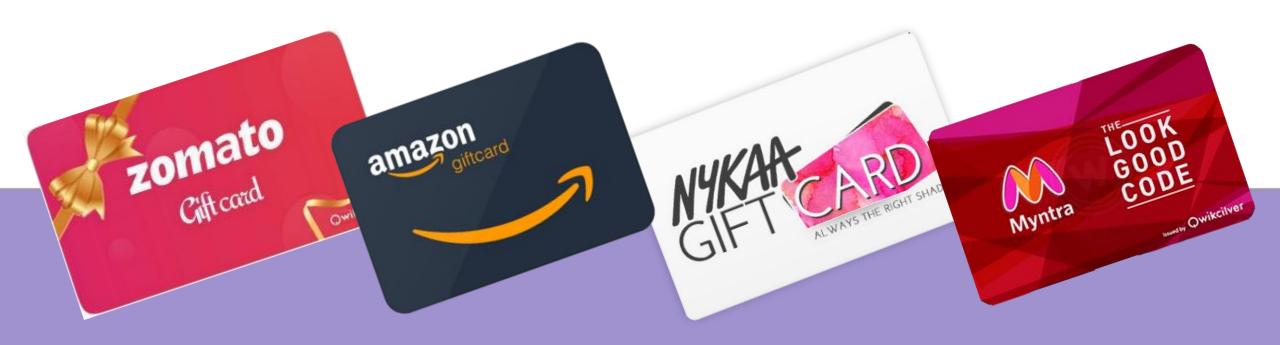

#### **Gift Cards and Vouchers**

**Zomato Gift Card** 

**Amazon Gift Card** 

**Nykaa Gift Card** 

**Myntra Gift Card** 