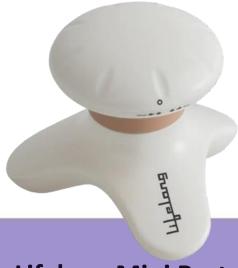

#### Lifelong Mini Portable Body Massager

Durable Lightweight leatherette material - With a clean and stylish look that matches the Nautica brand, our cross body purse is the perfect bag for any occasion and with its nylon material it makes cleaning super easy and very lightweight