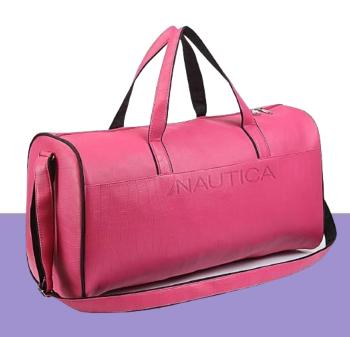

#### Nautica duffel bag

Durable Lightweight leatherette material - With a clean and stylish look that matches the Nautica brand, our cross body purse is the perfect bag for any occasion and with its nylon material it makes cleaning super easy and very lightweight