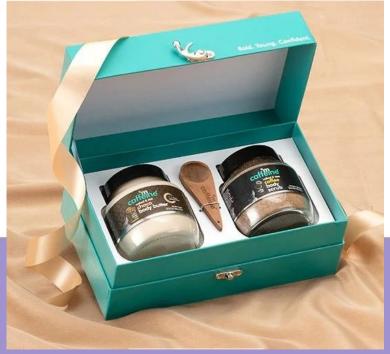

#### **Gift Sets**

Bella Vita Luxury Perfumes Gift Set for Women (80ml)

mCaffeine Be Date Ready Body Polishing Gift Kit Soul Flower Try Me Kit (Available in Lavender, Lemongrass, Rose)