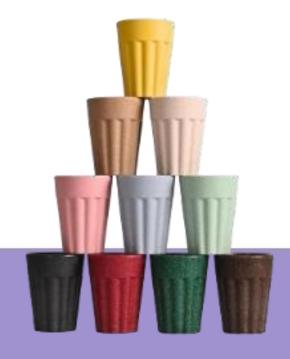

#### **Rice Husk Retro Mug**

These cups are crafted from natural and renewable rice husks and are a conscious choice for those who want to reduce their carbon footprint.

And with their sleek and chic design, they're also a fashionable accessory for your favourite drinks.