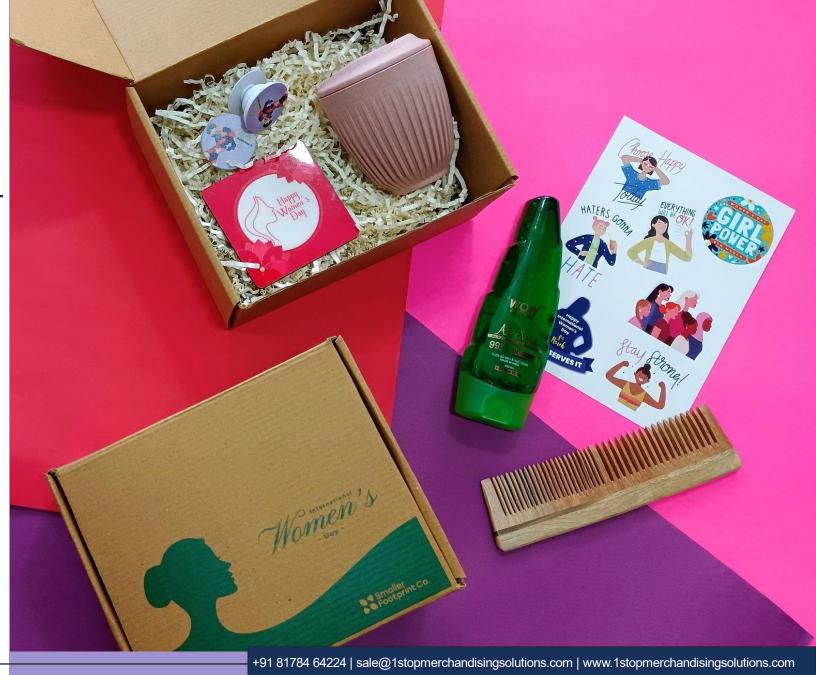

# Blush Bloom Ensemble – Women's Hamper

- Retro Coffee mug
- MDF Coaster Single
- Neem Wood Comb
- Wow Science Aloe Vera Gel
- Pop Socket
- Dome Sticker
- Custom E-Flute Box