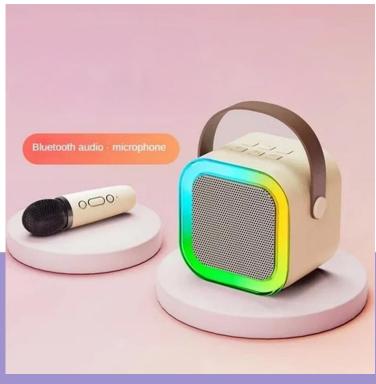

#### **Tech Gadgets**

boAt Airdopes 138 Twin Wireless Earbuds

Fire-Boltt Hurricane Smart Watch

Mini Karaoke Speaker with wireless Mic