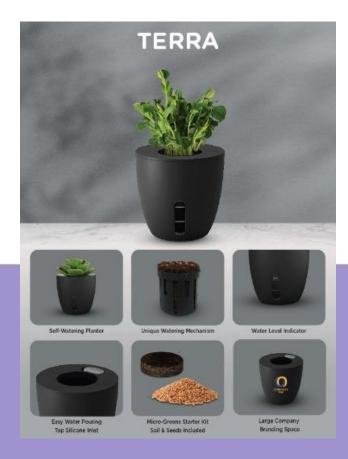

**

Dual-sided Facial Massager Roller that offers toning, firming, relaxing & tightening effects on face, neck, eyes, etc. for a healthy & long-lasting appearance.

#### **3D Face Massager**

Soft-touch vegan leather

Vegan leather shoulder strap

Poly-suede lining to protect the phones from fall damage

Widened leather pad to make it easy on shoulder

#### Lifelong Mini Portable Body Massager

Durable Lightweight leatherette material - With a clean and stylish look that matches the Nautica brand, our cross body purse is the perfect bag for any occasion and with its nylon material it makes cleaning super easy and very lightweight



#### **Books**



Becoming by Michelle Obama



Nice Girls Don't Get..by Lois Frankel



My Life in Full: Work, Family, and Our Future



#### **Plants**







Terra Self Watering Planter



Living Photo Frame Moss Frame





#### **Gift Cards and Vouchers**





**Zomato Gift Card** 

**Amazon Gift Card** 

**Nykaa Gift Card** 

**Myntra Gift Card** 



#### **Chocolates**









Smoor Choco- coated Almonds



**Premium Women's Day Designer Necklace Box** 



#### **Personal Accessories**









**Mini Pocket Mirror** 

Selfie Light USB Chargeable Mobile Ring

Padmate Silk Blend Sanitary Pad Pouch – Pack Of 3



#### **Personal Accessories**









**Custom Badges** 

Customized MDF Coaster 3" inches – One Side Printing (Single Unit)

**Pop Socket** 



#### **Desk Accessories**









**Wooden Desk Plaque** 

Stationary and Makeup
Organiser

Women Hustler Caricature



### **Apparels**









**Bio-wash T-shirt** 

**Smaller Footpri