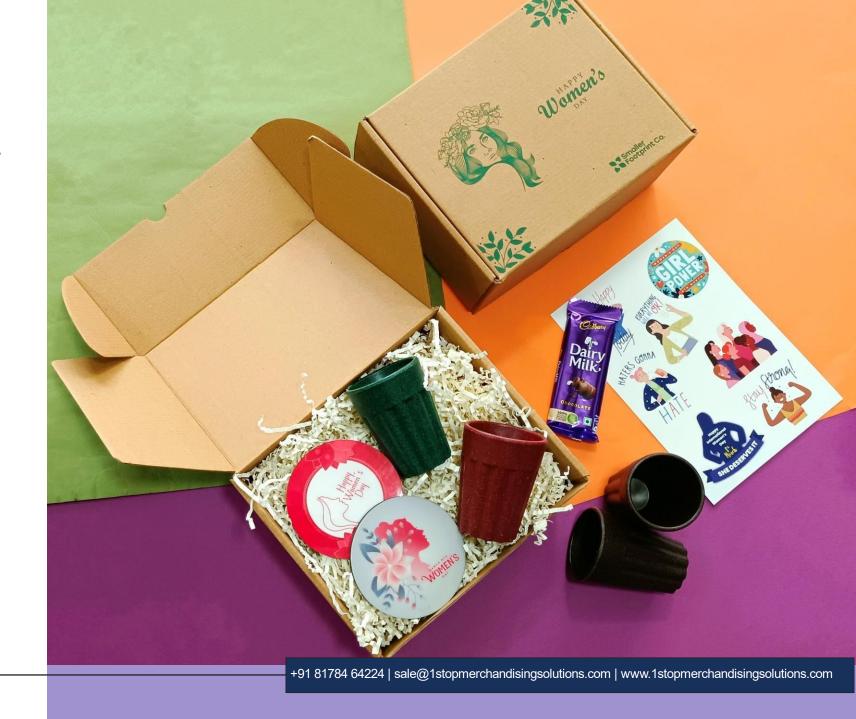

#### Harmony Delight Set– Women's Hamper

- Rice Husk Chai Cups (Set of 4)
- Customized MDF Coasters (Set of 2)
- Cadbury Dairy Milk
- Stickers
- Custom E-Flute Box