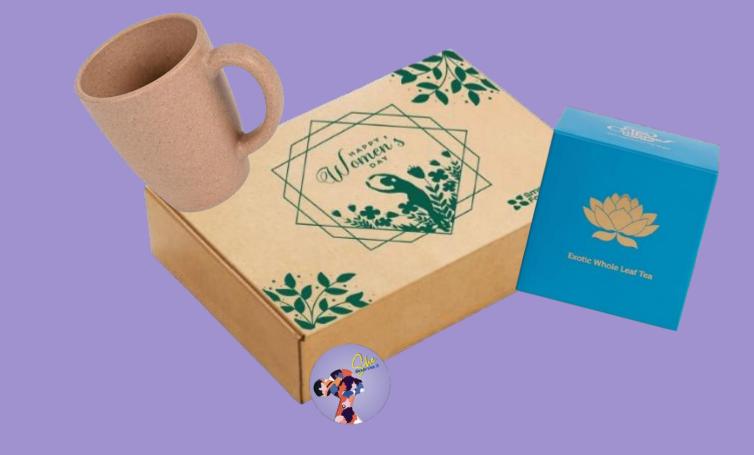

#### SustainaTea Delight Kit: Women's Day Edition

- Smaller Footprint Rice Husk Mug
- Tea Culture Assorted Mini Box
- Dome Sticker
- E-Flute Box