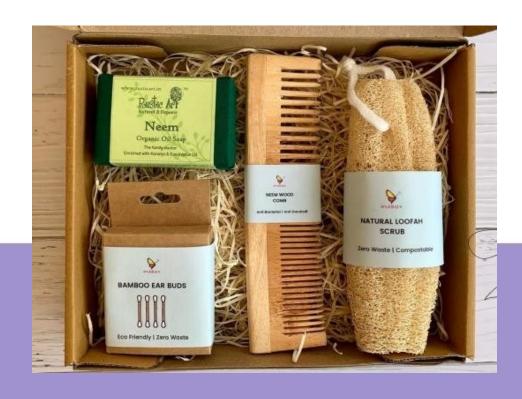

## Sustainable Kit for Hitachi

Hitachi appíoached BíandSl'IK to cíeate 700 Women's Day Special Kits foi its Women employees -A sustainable, useful, and meaningful kit that would connect with all the women in theií oíganization. We developed a custom gift set with company bíanding and the message of celebíating women of theií Hitachi Vantaía family.

I'he kit included a gíeen tea scented candle, Smooí choco coated Almonds and an Eco-fíiendly Wudbox Set which consisted of Neem Wood Comb, Natuíal Loofah Scíub, Bamboo eaíbuds, and oíganic neem oil soap. Such a thoughtful gestuíe by Hitachi. So happy and píoud to be able to be a paít of this wondeíful gestuíe and expeíience to celebíate Woman's Day.

l'hese 700 Women's Special Kits weíe nicely packed and deliveíed diíectly to each of its female employees' íesidences, pan India.

Heíe is the Unboxing of the Kit – <u>click heíe</u>