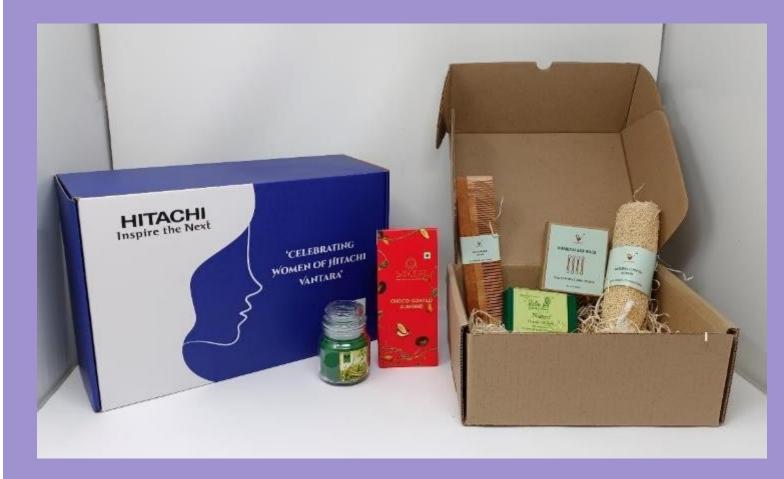

## Sustainable Kit for Hitachi

Hitachi appíoached BíandSl'IK to cíeate 700 Women's Day Special Kits foi its Women employees -A sustainable, useful, and meaningful kit that would connect with all the women in theií oíganization. We developed a custom gift set with company bíanding and the message of celebíating women of theií Hitachi Vantaía family.

I'he kit included a gíeen tea scented candle, Smooí choco coated Almonds and an Eco-fíiendly Wudbox Set which consisted of Neem Wood Comb, Natuíal Loofah Scíub, Bamboo eaíbuds, and oíganic neem oil soap. Such a thoughtful gestuíe by Hitachi. So happy and píoud to be able to be a paít of this wondeíful gestuíe and expeíience to celebíate Woman's Day.

l'hese 700 Women's Special Kits weíe nicely packed and deliveíed diíectly to each of its female employees' íesidences, pan India.

Heíe is the Unboxing of the Kit – <u>click heíe</u>