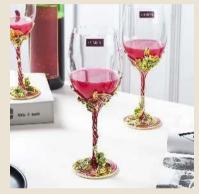

Modern Art Playful Astronaut
Wine Bottle Holder

Impressionist Gold Stemmed
Wine Glass

**Emeraldware Wine Glass** 

"Sip, Sip Hooray: The Confetti-Filled Double Wall Glass for Your Celebrations!"