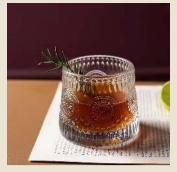

Luminary Whiskey Glass Set

Modern Art Vintage Embossed Glass

Bottom's Up Beer Glass

Bohemian Rhapsody Beer Mug

Glacier Patterned Frosted Glass

Impressionist Scotch Savvy Whiskey Glass

Hexa Honey Whiskey Glass