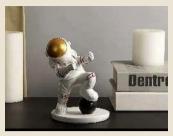

Modern Art Playful Astronaut
Wine Bottle Holder

Impressionist Gold Stemmed
Wine Glass

**Emeraldware Wine Glass** 

"Sip, Sip Hooray: The Confetti-Filled Double Wall Glass for Your Celebrations!"