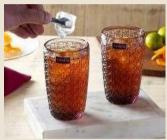

Hammer Patterned Drinking
Glass

Modern Art Double Bottomed Wave Whiskey Glass

Modern Art Motif Glasses GHOST LISTING

Minimal Frosted Beer Mug Set

Amethyst Noir Glasses

Impressionist Dual Delight Glasses

Modern Art Crystal Ripple
Drinking Glass GHOST
LISTING