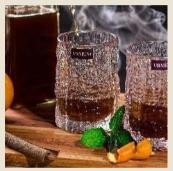

Hammer Patterned Drinking
Glass

Modern Art Double Bottomed Wave Whiskey Glass

Modern Art Motif Glasses GHOST LISTING

Minimal Frosted Beer Mug Set

Amethyst Noir Glasses

Impressionist Dual Delight Glasses

Modern Art Crystal Ripple
Drinking Glass GHOST
LISTING