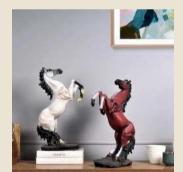

Feng Shui Golden Elephant Showpiece with Wooden Base

Modern Art Geometric Panther Statue

Rock Climbing Men Sculpture Wall Hanging (Set of 3)

Deep Sea Sand Art

Feng Shui Galloping Horse

Surreal Charging Bull